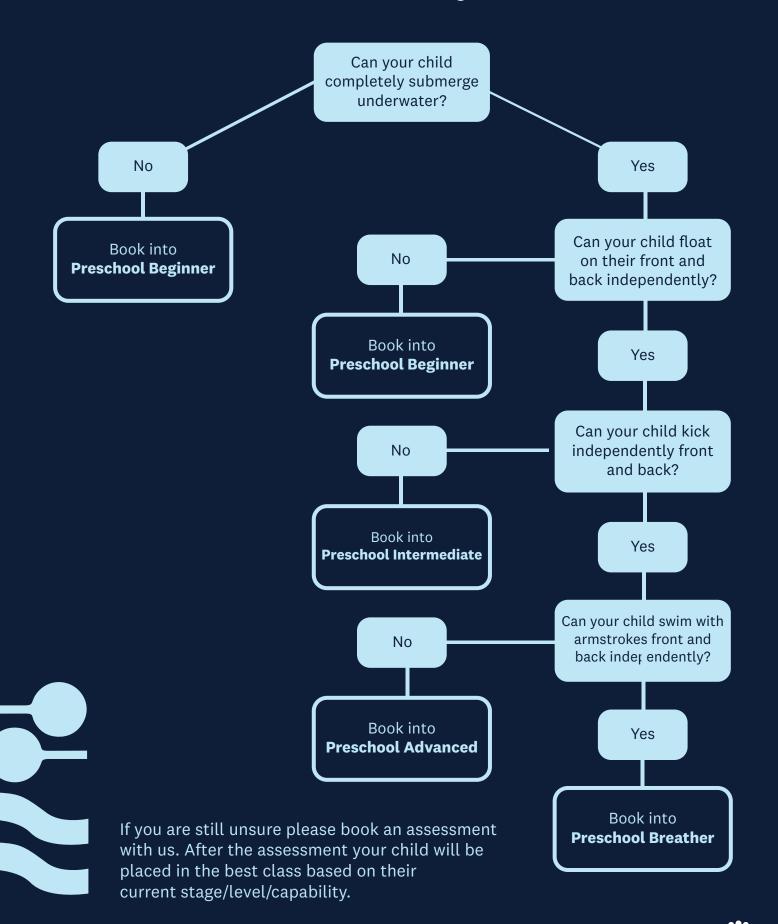

## Baby and Toddler: 6 month - 3 years



If you are still unsure please book an assessment with us. After the assessment your child will be placed in the best class based on their current stage/level/capability.





## Pre School: 3 - 5 years







## School Age: 5+ years





If you are still unsure please book an assessment with us. After the assessment your child will be placed in the best class based on their current stage/level/capability.





## **Adults**



If you are still unsure please book an assessment with us. After the assessment you will be placed in the best class based on your current stage/level/capability.