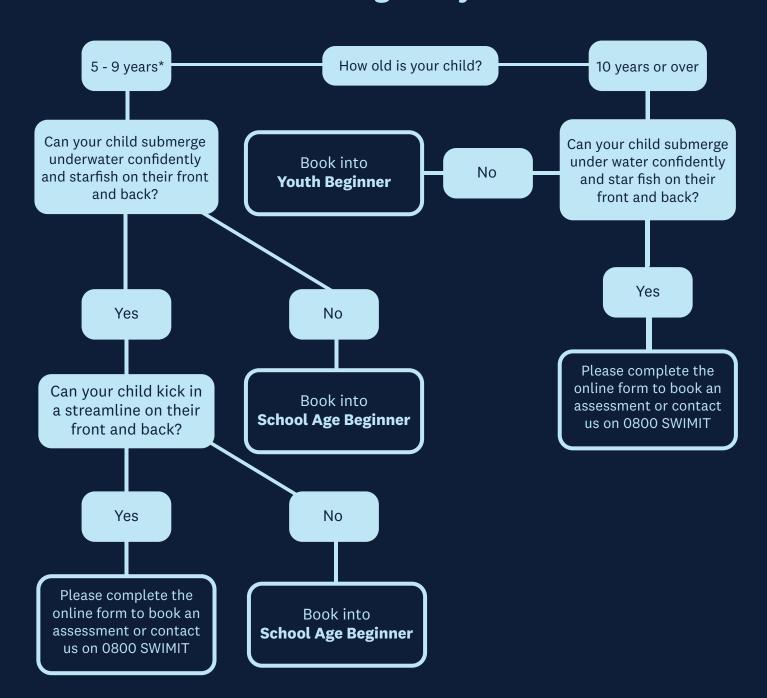

## School Age: 5+ years

If you are still unsure please book an assessment with us. After the assessment your child will be placed in the best class based on their current stage/level/capability.