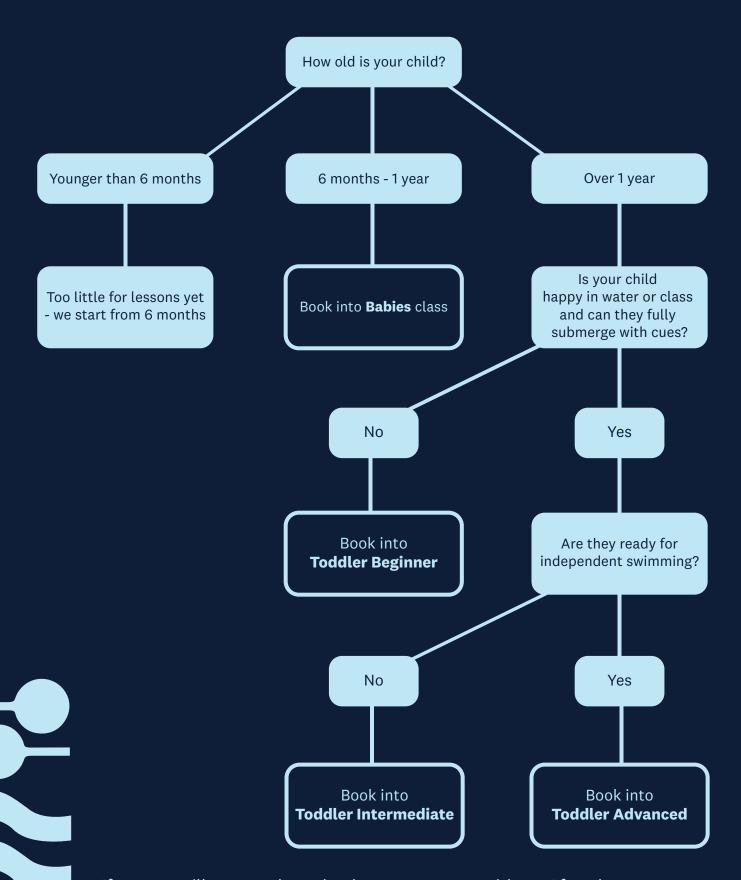

## Baby and Toddler: 6 month - 3 years

If you are still unsure please book an assessment with us. After the assessment your child will be placed in the best class based on their current stage/level/capability.