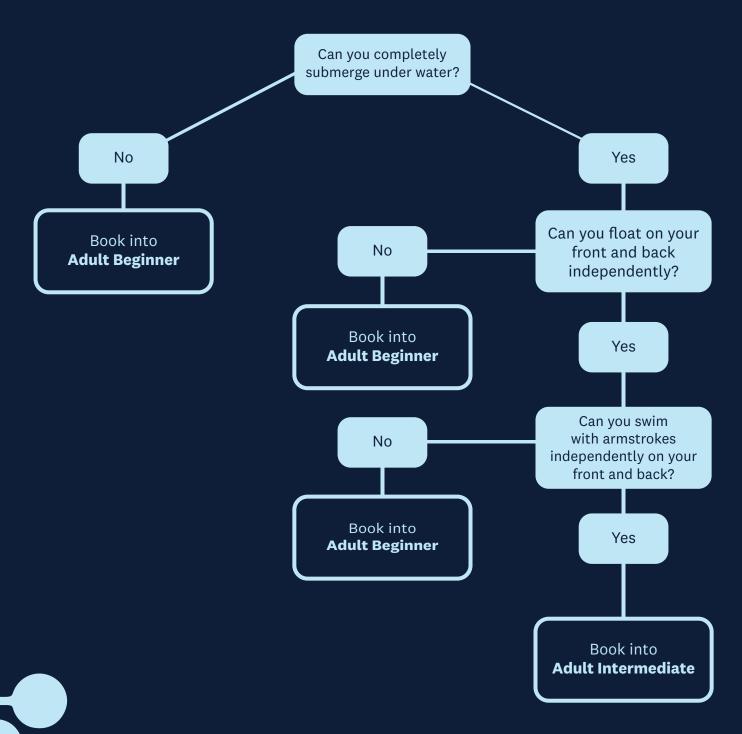

## **Adults**

If you are still unsure please book an assessment with us. After the assessment you will be placed in the best class based on your current stage/level/capability.